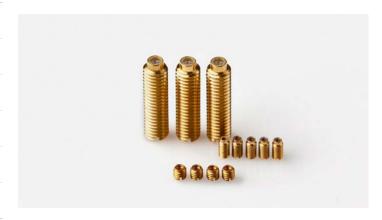

## **Specifications**

| Model       | VS-60      |
|-------------|------------|
| Length      | .125"      |
| Radius      | .003/.004" |
| Jewel Size  | V1.25      |
| Thread Size | #3-56      |
| Setting     | BRASS      |

#### Description

Vee Jewel Assemblies are typically mounted in screws. This style can ease your mounting of the bearing into your final instrument. Vee Jewel Assemblies can be mounted with or without a spring for load applications which also can help with fine tuning assembly into the instrument. Please contact us for pricing, customization and delivery.