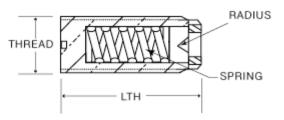

#### SPRING-LOADED ASSEMBLY

#### Description

Vee Jewel Assemblies are typically mounted in screws. This style can ease your mounting of the bearing into your final instrument. Vee Jewel Assemblies can be mounted with or without a spring for load applications which also can help with fine tuning assembly into the instrument. Please contact us for pricing, customization and delivery.