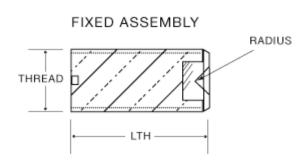

## **Specifications**

| Model       | VS-60      |
|-------------|------------|
| Length      | .125"      |
| Radius      | .003/.004" |
| Jewel Size  | V1.25      |
| Thread Size | #3-56      |
| Setting     | BRASS      |

#### Description

Vee Jewel Assemblies are typically mounted in screws. This style can ease your mounting of the bearing into your final instrument. Vee Jewel Assemblies can be mounted with or without a spring for load applications which also can help with fine tuning assembly into the instrument. Please contact us for pricing, customization and delivery.